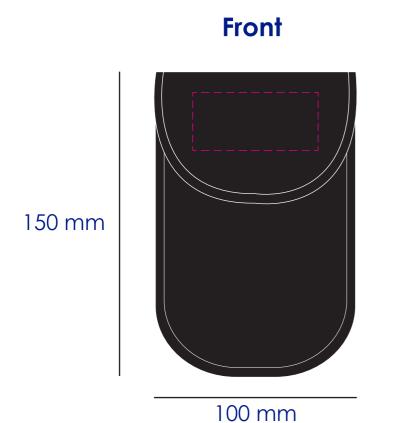

### **Product Colour**

Black

Signal Blocking Car Key Pouch 150mm x 100mm Branding Method: Debossed

## **Logo Size**